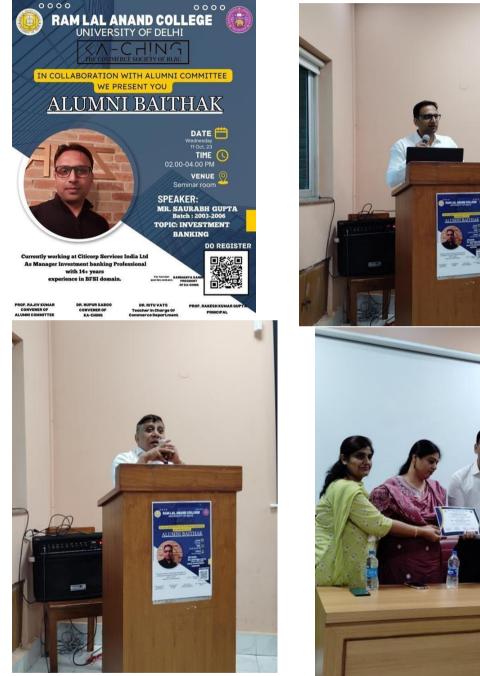

# Name of the event: Alumni Baithak

Date and duration: 11.10.2023

Venue/online: College

Nature of event: Intra College

# Invited speaker: Mr. Saurabh Gupta

#### Summary:

Certainly, the alumni session on investment banking was a comprehensive and enlightening event. Participants gained insights into the dynamic landscape of investment banking, exploring topics such as market trends, financial modeling, and deal structuring. Sir shared valuable real-world experiences, shedding light on successful strategies and potential challenges in the industry. The session emphasized the importance of adaptability and strategic thinking in the fast- paced world of finance. Attendees also had the opportunity to engage in interactive discussions, developing their knowledge into the field. Sir also included a fun Q&A session which kept the audience engaged in the session. Overall, the session proved instrumental in equipping attendees with practical knowledge and networking opportunities, ensuring they are well-prepared to navigate the complexities of investment banking in today's competitive market.

#### **Pictures:**