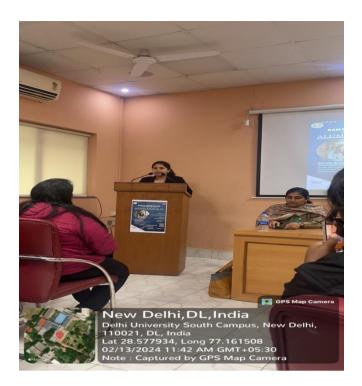

# Name of the event - ALUMNI BAITHAK 2.0

Date-13th February, 2024

Duration- 11 am to

1pm

**VENUE**-Seminar

Hall

Invited speaker- CA Purva Arora

# Summary:

The alumni session on Chartered Accountancy (CA) was a comprehensive and insightful event that provided attendees with valuable insights into various aspects of the profession. Participants had the opportunity to explore topics such as financial reporting standards, regulatory updates, and emerging trends in taxation and auditing.

The speaker, an esteemed CA and an alumnus, shared practical experiences and expert knowledge, offering guidance on navigating the complexities of the profession. Through engaging discussions and case studies, attendees gained a deeper understanding of industry best practices, ethical considerations, and strategies for career advancement. The session emphasized the importance of continuous learning and professional development in staying abreast of changes in regulations, technology, and market dynamics. Attendees were encouraged to cultivate skills such as critical thinking, problem-solving, and effective communication to excel in their roles as trusted advisors in financial management.

Interactive Q&A sessions allowed participants to seek clarification on specific topics and exchange perspectives with fellow professionals. Networking opportunities facilitated connections with peers and mentors, fostering a supportive community of CA professionals. Overall, the alumni talk served as a valuable platform for attendees to enhance their knowledge, broaden their professional networks, and gain inspiration for their ongoing journey in the field of Chartered Accountancy.