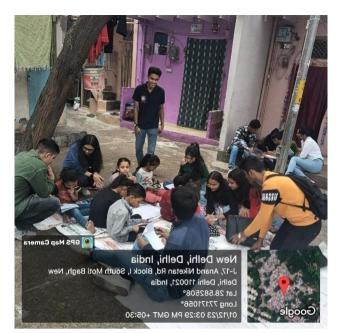

# Name of the event – Outreach Program

Date-1st December, 2023

Duration- 2:30-5:00 pm

VENUE- JJ Colony, Moti

Bagh

# **Summary:**

The students visited JJ colony of Moti Bagh area and interacted with children over there to know them and the difficulties faced by them. Then they all taught those students in respect to their age and class. The members of

Ka- ching also had a fun session with them and got to know about the real-life scenario and problems faced by people.It was an eye opener for many students and helped the children to clear their doubts and gain knowledge about different topic. The children also got aid to complete their school homework and assignments. They were also given few exams related tips and tricks.