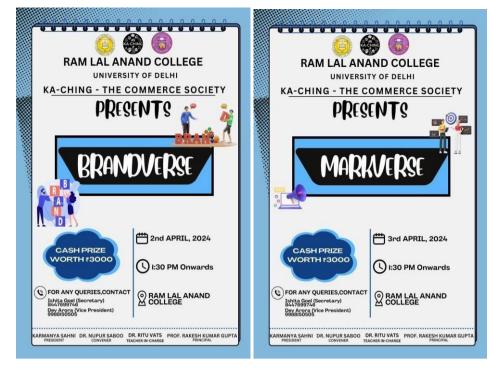

On Day2-

The day Started with Franchise Forum- Building and Bidding the essence of auction. This competition consisted of two sub-competitions: Jersey Designing and IPL Auction. The event aimed at testing finance management along with designing and marketing skills. It also aimed to test the market knowledge and preference.

Another competition lined up for the day was "Markverse," which was a marketing case study competition open to students from various colleges. A total of 97 participants registered for the event, showcasing a high level of interest and enthusiasm among students. The presentations delved into diverse marketing strategies, covering topics such as product positioning, target audience analysis, promotional tactics, and market research insights. "Markverse" aimed to cultivate creative thinking and strategic planning skills among students interested in marketing. It provided a platform for participants to apply theoretical knowledge to practical scenarios and hone their presentation abilities.

# Winners List:

**Brandverse:** 

- Winners: Mohit Tak, Varonika Goyal
- 1st Runner Ups: Anshika Goel, Mohit Rawat, Sanya Kamra
- 2nd Runner Ups: Aditi Chaudhary, Harshita Bajaj

#### Markverse:

- Winner: Team Better College : Pratham Harpalani , Keshav Mathur
- 1<sup>st</sup> Runner up : Team warriors : Gourov Goel, Tushar Bhalla
- 2<sup>nd</sup> Runner up : Sneha