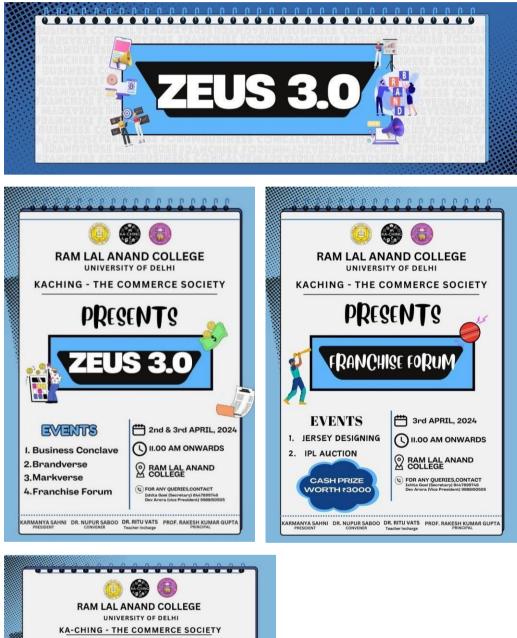

#### Name of the event – ZEUS

**3.0** Date- 2<sup>nd</sup> & 3<sup>rd</sup>

# April,2024 VENUE- Ram

#### Lal Anand College

#### Summary:

The annual departmental fest- the two days of festivities hosted various events, competitions, discussions and lots oflearning with fun.

#### On Day1-

We had Business Conclave- A Panel Discussion on the topic "Roadmapping India Journey towards achieving Viksit Bharat 2047". Our Panel Consisted of CA ARCHIT AGARWAL (Founder@THINKING BRIDGE), RAGHUVEER NATH (Vice President@IIVPM), ATUL KULSHRESHTHA (Senior Vice President@QUINTES GLOBAL).

The Second event for the day was a Quiz Competition based on brand and logo recognition. It was competition open only for RLAC students. Teams participated with full enthusiasm and vigor. The quiz aimed to test the students knowledge about various brands, their logos and memory along with the impact of these brands and their packaging and advertising.

On Day2-

The day Started with Franchise Forum- Building and Bidding the essence of auction. This competition consisted of two sub-competitions: Jersey Designing and IPL Auction. The event aimed at testing finance management along with designing and marketing skills. It also aimed to test the market knowledge and preference.

Another competition lined up for the day was "Markverse," which was a marketing case study competition open to students from various colleges. A total of 97 participants registered for the event, showcasing a high level of interest and enthusiasm among students. The presentations delved into diverse marketing strategies, covering topics such as product positioning, target audience analysis, promotional tactics, and market research insights. "Markverse" aimed to cultivate creative thinking and strategic planning skills among students interested in marketing. It provided a platform for participants to apply theoretical knowledge to practical scenarios and hone their presentation abilities.