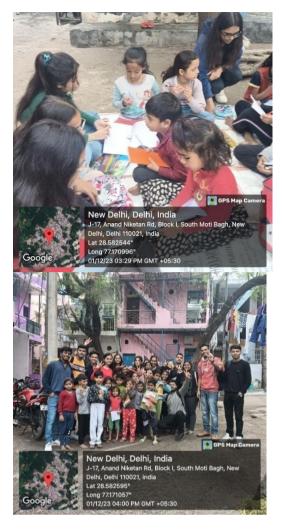

# Name of the event – Outreach Program

Date-1st December, 2023

Duration- 2:30-5:00 pm

VENUE- JJ Colony, Moti

Bagh

# **Summary:**

The students visited JJ colony of Moti Bagh area and interacted with children over there to know them and the difficulties faced by them. Then they all taught those students in respect to their age and class. The members of

Ka- ching also had a fun session with them and got to know about the real-life scenario and problems faced by people.It was an eye opener for many students and helped the children to clear their doubts and gain knowledge about different topic. The children also got aid to complete their school homework and assignments. They were also given few exams related tips and tricks.