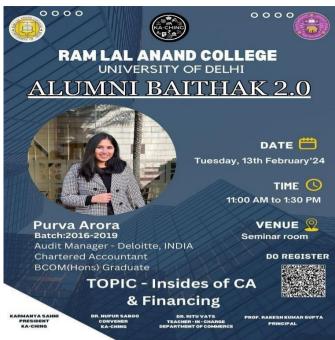

# Name of the event - ALUMNI BAITHAK 2.0

Date-13th February, 2024

Duration- 11 am to

1pm

**VENUE**-Seminar

Hall

Invited speaker- CA Purva Arora

# Summary:

The alumni session on Chartered Accountancy (CA) was a comprehensive and insightful event that provided attendees with valuable insights into various aspects of the profession. Participants had the opportunity to explore topics such as financial reporting standards, regulatory updates, and emerging trends in taxation and auditing.

The speaker, an esteemed CA and an alumnus, shared practical experiences and expert knowledge, offering guidance on navigating the complexities of the profession. Through engaging discussions and case studies, attendees gained a deeper understanding of industry best practices, ethical considerations, and strategies for career advancement. The session emphasized the importance of continuous learning and professional development in staying abreast of changes in regulations, technology, and market dynamics. Attendees were encouraged to cultivate skills such as critical thinking, problem-solving, and effective communication to excel in their roles as trusted advisors in financial management.

Interactive Q&A sessions allowed participants to seek clarification on specific topics and exchange perspectives with fellow professionals. Networking opportunities facilitated connections with peers and mentors, fostering a supportive community of CA professionals. Overall, the alumni talk served as a valuable platform for attendees to enhance their knowledge, broaden their professional networks, and gain inspiration for their ongoing journey in the field of Chartered Accountancy.