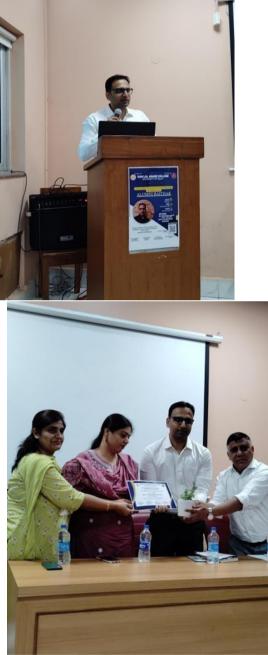

# Name of the event: Alumni Baithak

Date and duration: 11.10.2023

Venue/online: College

Nature of event: Intra College

# Invited speaker: Mr. Saurabh Gupta

#### **Pictures:**