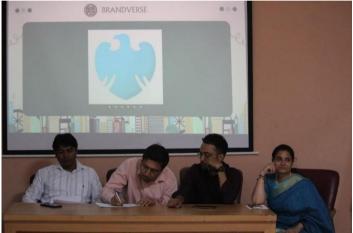

#### On Day1-

We had Business Conclave- A Panel Discussion on the topic "Roadmapping India Journey towards achieving Viksit Bharat 2047". Our Panel Consisted of CA ARCHIT AGARWAL (Founder@THINKING BRIDGE), RAGHUVEER NATH (Vice President@IIVPM), ATUL KULSHRESHTHA (Senior Vice President@QUINTES GLOBAL).

The Second event for the day was a Quiz Competition based on brand and logo recognition. It was competition open only for RLAC students. Teams participated with full enthusiasm and vigor. The quiz aimed to test the students knowledge about various brands, their logos and memory along with the impact of these brands and their packaging and advertising.